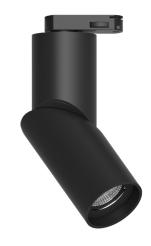

## GD-067-0689-9W

9W medium performance adjustable LED track spot light with integrated LED chip and dimmable driver. Available in powder coated finish. 5-Years Warranty

671 LUMENS

9W WATT

**3000K** 4000K COLOUR

**IP20** 

IP RATING

220-240V AC

16/24/38° **BEAM ANGLE** 

**YEARS** WARRANTY

DIMMABLE DIMMING

| Model          | IP<br>Rating | Power<br>(W) | Lumen<br>Output (lm) | сст            | CRI | Beam<br>Angle     | Dimming  | Dimensions    | Mounting | Voltage        | Fitting<br>Colour |
|----------------|--------------|--------------|----------------------|----------------|-----|-------------------|----------|---------------|----------|----------------|-------------------|
| GD-067-0689-9W | IP20         | 9W           | 671lm                | 3000K<br>4000K | ≥80 | 15°<br>24°<br>38° | Dimmable | Ø58x180<br>mm | Track    | 220-240V<br>AC | Black<br>White    |