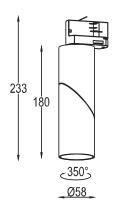

**IP20** 

IP RATING

220-240V AC

16/24/38° **BEAM ANGLE** 

**YEARS** WARRANTY

DIMMABLE DIMMING

| Model          | IP<br>Rating | Power<br>(W) | Lumen<br>Output (lm) | сст            | CRI | Beam<br>Angle     | Dimming  | Dimensions    | Mounting | Voltage        | Fitting<br>Colour |
|----------------|--------------|--------------|----------------------|----------------|-----|-------------------|----------|---------------|----------|----------------|-------------------|
| GD-067-0689-9W | IP20         | 9W           | 671lm                | 3000K<br>4000K | ≥80 | 15°<br>24°<br>38° | Dimmable | Ø58x180<br>mm | Track    | 220-240V<br>AC | Black<br>White    |