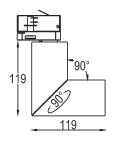

**IP20** 

IP RATING

220-240V AC

16/24/38° **BEAM ANGLE** 

**YEARS** WARRANTY

DIMMABLE DIMMING

| Model          | IP<br>Rating | Power<br>(W) | Lumen<br>Output (lm) | сст            | CRI | Beam<br>Angle     | Dimming  | Dimensions    | Mounting | Voltage        | Fitting<br>Colour |
|----------------|--------------|--------------|----------------------|----------------|-----|-------------------|----------|---------------|----------|----------------|-------------------|
| GD-067-0689-9W | IP20         | 9W           | 671lm                | 3000K<br>4000K | ≥80 | 15°<br>24°<br>38° | Dimmable | Ø58x180<br>mm | Track    | 220-240V<br>AC | Black<br>White    |