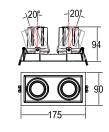

700/1,000 770/1,250 790/1,300 LUMENS

50,000

HOURS

LIFETIME

**9W 15W** 

15/24 38/55°

**BEAM ANGLE** 

2700K 3000K 4000K IP20 IP44

5 YEARS

WARRANTY

**DIMMABLE**DIMMING

20° -20° -71 360°

PL-MD73S-9W

PL-MD73S-15W

## **Accessories**

Soft Beam Lens

| Model        | IP<br>Rating | Power<br>(W) | Lumen Output<br>(lm)          | сст                     | CRI | Beam<br>Angle            | Dimming  | Dimensions      | Cut Out      | Voltage        | Fitting<br>Colour |
|--------------|--------------|--------------|-------------------------------|-------------------------|-----|--------------------------|----------|-----------------|--------------|----------------|-------------------|
| PL-MD73S-9W  | IP20<br>IP44 | 9W           | 700lm<br>770lm<br>790lm       | 2700K<br>3000K<br>4000K | ≥90 | 15°<br>24°<br>38°<br>55° | Dimmable | 175x90x71<br>mm | 165x80<br>mm | 200-240V<br>AC | White             |
| PL-MD73S-15W |              | 15W          | 1,000lm<br>1,250lm<br>1,300lm |                         |     |                          |          | 175x90x94<br>mm |              |                |                   |