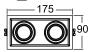

## **Accessories**

Soft Beam Lens

| Model        | IP<br>Rating | Power<br>(W) | Lumen Output<br>(lm)          | сст                     | CRI | Beam<br>Angle            | Dimming  | Dimensions      | Cut Out      | Voltage        | Fitting<br>Colour |
|--------------|--------------|--------------|-------------------------------|-------------------------|-----|--------------------------|----------|-----------------|--------------|----------------|-------------------|
| PL-MD73S-9W  | IP20<br>IP44 | 9W           | 700lm<br>770lm<br>790lm       | 2700K<br>3000K<br>4000K | ≥90 | 15°<br>24°<br>38°<br>55° | Dimmable | 175x90x71<br>mm | 165x80<br>mm | 200-240V<br>AC | White             |
| PL-MD73S-15W |              | 15W          | 1,000lm<br>1,250lm<br>1,300lm |                         |     |                          |          | 175x90x94<br>mm |              |                |                   |