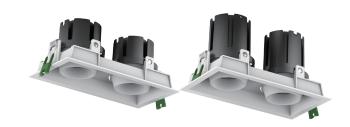

## PL-MD73S-9W/15W

Our premium COB LED modules are available with either 9W or 15W output to suit a variety of installations. They are compatible with our wide range of downlight faces.

These energy efficient modules feature low-glare reflectors and a high CRI and are available with a range of beam angles. They are phase-dimmable, both leading and trailing edge.

## **Accessories**

Soft Beam Lens

| Model        | IP<br>Rating | Power<br>(W) | Lumen Output<br>(lm)          | сст                     | CRI | Beam<br>Angle            | Dimming  | Dimensions      | Cut Out      | Voltage        | Fitting<br>Colour |
|--------------|--------------|--------------|-------------------------------|-------------------------|-----|--------------------------|----------|-----------------|--------------|----------------|-------------------|
| PL-MD73S-9W  | IP20<br>IP44 | 9W           | 700lm<br>770lm<br>790lm       | 2700K<br>3000K<br>4000K | ≥90 | 15°<br>24°<br>38°<br>55° | Dimmable | 175x90x71<br>mm | 165x80<br>mm | 200-240V<br>AC | White             |
| PL-MD73S-15W |              | 15W          | 1,000lm<br>1,250lm<br>1,300lm |                         |     |                          |          | 175x90x94<br>mm |              |                |                   |