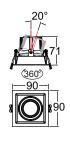

700/1,000 770/1,250 790/1,300 LUMENS

2700K 3000K 4000K

IP20 IP44

15/24 38/55° BEAM ANGLE **5 YEARS**WARRANTY

**DIMMABLE**DIMMING

PL-MD72S-9W

PL-MD72S-15W

## **Accessories**

Soft Beam Lens

| Model        | IP<br>Rating | Power<br>(W) | Lumen Output<br>(lm)          | сст                     | CRI | Beam<br>Angle            | Dimming  | Dimensions     | Cut Out     | Voltage        | Fitting<br>Colour |
|--------------|--------------|--------------|-------------------------------|-------------------------|-----|--------------------------|----------|----------------|-------------|----------------|-------------------|
| PL-MD72S-9W  | IP20<br>IP44 | 9W           | 700lm<br>770lm<br>790lm       | 2700K<br>3000K<br>4000K | ≥90 | 15°<br>24°<br>38°<br>55° | Dimmable | 90x90x71<br>mm | 80x80<br>mm | 200-240V<br>AC | White             |
| PL-MD72S-15W |              | 15W          | 1,000lm<br>1,250lm<br>1,300lm |                         |     |                          |          | 90x90x94<br>mm |             |                |                   |