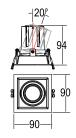

700/1,000 770/1,250 790/1,300 LUMENS

2700K 3000K 4000K

IP20 IP44

15/24 38/55° BEAM ANGLE **5 YEARS**WARRANTY

**DIMMABLE**DIMMING

PL-MD72S-9W

PL-MD72S-15W

## **Accessories**

Soft Beam Lens

| Model        | IP<br>Rating | Power<br>(W) | Lumen Output<br>(lm)          | сст                     | CRI | Beam<br>Angle            | Dimming  | Dimensions     | Cut Out     | Voltage        | Fitting<br>Colour |
|--------------|--------------|--------------|-------------------------------|-------------------------|-----|--------------------------|----------|----------------|-------------|----------------|-------------------|
| PL-MD72S-9W  | IP20<br>IP44 | 9W           | 700lm<br>770lm<br>790lm       | 2700K<br>3000K<br>4000K | ≥90 | 15°<br>24°<br>38°<br>55° | Dimmable | 90x90x71<br>mm | 80x80<br>mm | 200-240V<br>AC | White             |
| PL-MD72S-15W |              | 15W          | 1,000lm<br>1,250lm<br>1,300lm |                         |     |                          |          | 90x90x94<br>mm |             |                |                   |