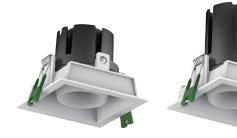

## LED MODULAR DOWNLIGHT SERIES

## PL-MD72S-9W/15W

Our premium COB LED modules are available with either 9W or 15W output to suit a variety of installations. They are compatible with our wide range of downlight faces.

These energy efficient modules feature low-glare reflectors and a high CRI and are available with a range of beam angles. They are phase-dimmable, both leading and trailing edge.