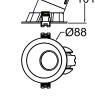

## **Accessories**

Honeycomb Ø40

Soft Beam Lens

| Model        | IP<br>Rating | Power<br>(W) | Lumen Output<br>(lm)          | сст                     | CRI | Beam<br>Angle            | Dimming  | Dimensions | Cut Out   | Voltage        | Fitting<br>Colour |
|--------------|--------------|--------------|-------------------------------|-------------------------|-----|--------------------------|----------|------------|-----------|----------------|-------------------|
| PL-MD10R-9W  | IP20<br>IP44 | 9W           | 700lm<br>770lm<br>790lm       | 2700K<br>3000K<br>4000K | ≥90 | 15°<br>24°<br>38°<br>55° | Dimmable | Ø88x80mm   | Ø75<br>mm | 200-240V<br>AC | White             |
| PL-MD10R-15W |              | 15W          | 1,000lm<br>1,250lm<br>1,300lm |                         |     |                          |          | Ø88x101mm  |           |                |                   |