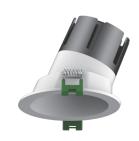

## **PL-MD10R-9W/15W**

Our premium COB LED modules are available with either 9W or 15W output to suit a variety of installations. They are compatible with our wide range of downlight faces.

These energy efficient modules feature low-glare reflectors and a high CRI and are available with a range of beam angles. They are phase-dimmable, both leading and trailing edge.

700/1,000 770/1,250 790/1,300 LUMENS 9W 15W 2700K 3000K 4000K

IP20 IP44

50,000 15/24 HOURS 38/55°

**5 YEARS**WARRANTY

**DIMMABLE**DIMMING

PL-MD10R-15W