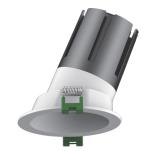

## **PL-MD10R-9W/15W**

Our premium COB LED modules are available with either 9W or 15W output to suit a variety of installations. They are compatible with our wide range of downlight faces.

These energy efficient modules feature low-glare reflectors and a high CRI and are available with a range of beam angles. They are phase-dimmable, both leading and trailing edge.

700/1,000 770/1,250 790/1,300 LUMENS 9W 15W 2700K 3000K 4000K

IP20 IP44

50,000 15/24 HOURS 38/55°

**5 YEARS**WARRANTY

**DIMMABLE**DIMMING

PL-MD10R-15W