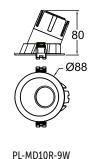

## **Accessories**

Honeycomb Ø40

Soft Beam Lens

| Model        | IP<br>Rating | Power<br>(W) | Lumen Output<br>(lm)          | сст                     | CRI | Beam<br>Angle            | Dimming  | Dimensions | Cut Out   | Voltage        | Fitting<br>Colour |
|--------------|--------------|--------------|-------------------------------|-------------------------|-----|--------------------------|----------|------------|-----------|----------------|-------------------|
| PL-MD10R-9W  | IP20<br>IP44 | 9W           | 700lm<br>770lm<br>790lm       | 2700K<br>3000K<br>4000K | ≥90 | 15°<br>24°<br>38°<br>55° | Dimmable | Ø88x80mm   | Ø75<br>mm | 200-240V<br>AC | White             |
| PL-MD10R-15W |              | 15W          | 1,000lm<br>1,250lm<br>1,300lm |                         |     |                          |          | Ø88x101mm  |           |                |                   |