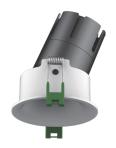

700/1,000 770/1,250 790/1,300 LUMENS

**9W 15W**  2700K 3000K 4000K

IP20 IP44

50,000 HOURS

15/24 38/55° BEAM ANGLE

**5 YEARS**WARRANTY

**DIMMABLE**DIMMING

PL-MD08R-9W