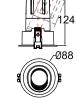

## **Accessories**

Soft Beam Lens Ø40

| Model        | IP<br>Rating | Power<br>(W) | Lumen Output<br>(lm)          | сст                     | CRI | Beam<br>Angle            | Dimming  | Dimensions | Cut Out   | Voltage        | Fitting<br>Colour |
|--------------|--------------|--------------|-------------------------------|-------------------------|-----|--------------------------|----------|------------|-----------|----------------|-------------------|
| PL-MD08R-9W  | IP20<br>IP44 | 9W           | 700lm<br>770lm<br>790lm       | 2700K<br>3000K<br>4000K | ≥90 | 15°<br>24°<br>38°<br>55° | Dimmable | Ø88x105mm  | Ø75<br>mm | 200-240V<br>AC | White             |
| PL-MD08R-15W |              | 15W          | 1,000lm<br>1,250lm<br>1,300lm |                         |     |                          |          | Ø88x124mm  |           |                |                   |