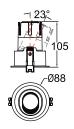

## **Accessories**

Soft Beam Lens Ø40

| Model        | IP<br>Rating | Power<br>(W) | Lumen Output<br>(lm)          | сст                     | CRI | Beam<br>Angle            | Dimming  | Dimensions | Cut Out   | Voltage        | Fitting<br>Colour |
|--------------|--------------|--------------|-------------------------------|-------------------------|-----|--------------------------|----------|------------|-----------|----------------|-------------------|
| PL-MD08R-9W  | IP20<br>IP44 | 9W           | 700lm<br>770lm<br>790lm       | 2700K<br>3000K<br>4000K | ≥90 | 15°<br>24°<br>38°<br>55° | Dimmable | Ø88x105mm  | Ø75<br>mm | 200-240V<br>AC | White             |
| PL-MD08R-15W |              | 15W          | 1,000lm<br>1,250lm<br>1,300lm |                         |     |                          |          | Ø88x124mm  |           |                |                   |