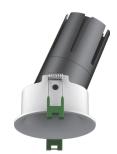

## LED MODULAR DOWNLIGHT SERIES

## PL-MD08R-9W/15W

Our premium COB LED modules are available with either 9W or 15W output to suit a variety of installations. They are compatible with our wide range of downlight faces.

These energy efficient modules feature low-glare reflectors and a high CRI and are available with a range of beam angles. They are phase-dimmable, both leading and trailing edge.





700/1,000 770/1,250 790/1,300 LUMENS

**9W 15W**  2700K 3000K 4000K

IP20 IP44





50,000 HOURS

15/24 38/55° BEAM ANGLE

**5 YEARS**WARRANTY

**DIMMABLE**DIMMING

PL-MD08R-9W

PL-MD08R-15W

## **Accessories**



Soft Beam Lens Ø40

| Model        | IP<br>Rating | Power<br>(W) | Lumen Output<br>(lm)          | сст                     | CRI | Beam<br>Angle            | Dimming  | Dimensions | Cut Out   | Voltage        | Fitting<br>Colour |
|--------------|--------------|--------------|-------------------------------|-------------------------|-----|--------------------------|----------|------------|-----------|----------------|-------------------|
| PL-MD08R-9W  | IP20<br>IP44 | 9W           | 700lm<br>770lm<br>790lm       | 2700K<br>3000K<br>4000K | ≥90 | 15°<br>24°<br>38°<br>55° | Dimm