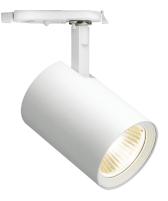

## LG-TRACK11-15W

15W high performance adjustable LED track spot light with integrated LED chip and dimmable driver. Available in powder coated finish. 5-Years Warranty

| Model          | IP<br>Rating | Power<br>(W) | Lumen<br>Output (lm) | сст            | CRI | Beam<br>Angle | Dimming  | Dimensions    | Mounting | Voltage        | Fitting<br>Colour |
|----------------|--------------|--------------|----------------------|----------------|-----|---------------|----------|---------------|----------|----------------|-------------------|
| LG-TRACK11-15W | IP20         | 15W          | 1,500lm<br>1,680lm   | 3000K<br>4000K | ≥80 | 30°           | Dimmable | Ø81x115<br>mm | Track    | 220-240V<br>AC | Black<br>White    |