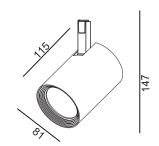

## LG-TRACK11-15W

15W high performance adjustable LED track spot light with integrated LED chip and dimmable driver. Available in powder coated finish. 5-Years Warranty

| Model          | IP<br>Rating | Power<br>(W) | Lumen<br>Output (lm) | сст            | CRI | Beam<br>Angle | Dimming  | Dimensions    | Mounting | Voltage        | Fitting<br>Colour |
|----------------|--------------|--------------|----------------------|----------------|-----|---------------|----------|---------------|----------|----------------|-------------------|
| LG-TRACK11-15W | IP20         | 15W          | 1,500lm<br>1,680lm   | 3000K<br>4000K | ≥80 | 30°           | Dimmable | Ø81x115<br>mm | Track    | 220-240V<br>AC | Black<br>White    |