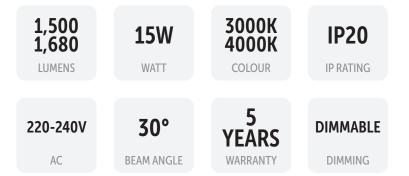

## LG-TRACK11-15W

15W high performance adjustable LED track spot light with integrated LED chip and dimmable driver. Available in powder coated finish. 5-Years Warranty

| Model          | IP<br>Rating | Power<br>(W) | Lumen<br>Output (lm) | сст            | CRI | Beam<br>Angle | Dimming  | Dimensions    | Mounting | Voltage        | Fitting<br>Colour |
|----------------|--------------|--------------|----------------------|----------------|-----|---------------|----------|---------------|----------|----------------|-------------------|
| LG-TRACK11-15W | IP20         | 15W          | 1,500lm<br>1,680lm   | 3000K<br>4000K | ≥80 | 30°           | Dimmable | Ø81x115<br>mm | Track    | 220-240V<br>AC | Black<br>White    |