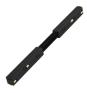

## **ACCESSORIES FOR RAILS**

L-joint 90° LG-MT-20S2628-L90

LG-MT-20S2628-N90

LG-MT-20S2628-Y90

End cap LG-MT-20S2628-EC

Suspension bucket LG-MT-20S-P

Surface buckle LG-MT-20S-S

M-Connect plate LG-MT-20S-LL