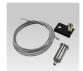

## **GENERAL ACCESSORIES**

Corner connector module

LG-MT-20C-CC

Three-ways connection module

LG-MT-20C-CC2

I shape straight connection module

LG-MT-20C-IC

Conductive module

LG-MT-20C-IM05M LG-MT-20C-IM20M

Protective cover

LG-MT-20PC

Long driver module (Dimming)

LG-MT-20C-LA184

Short driver module (Non-Dim)

LG-MT-20C-LA112