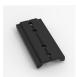

## **ACCESSORIES FOR RAILS**

L-joint 90° LG-MT-20S2628-L90

LG-MT-20S2628-N90

LG-MT-20S2628-Y90

End cap LG-MT-20S2628-EC

Suspension bucket LG-MT-20S-P

Surface buckle LG-MT-20S-S

M-Connect plate LG-MT-20S-LL