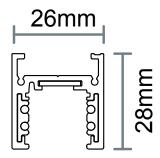

## LG-MT-20S2628

IP20 Magnetic track 2 & 3m \*Accessories sold separately.

**3 CIRCUIT** 

2/3M

LENGTH

PC V0 FLAME RETARDANT

MATERIALS

IP20

IP RATING

**BLACK** 

LENGTH

26x28mm

DIMENSION