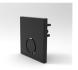

## **ACCESSORIES FOR RAILS**

L-joint 90° LG-MT-20S2628-L90

LG-MT-20S2628-N90

LG-MT-20S2628-Y90

End cap LG-MT-20S2628-EC

Suspension bucket LG-MT-20S-P

Surface buckle LG-MT-20S-S

M-Connect plate LG-MT-20S-LL