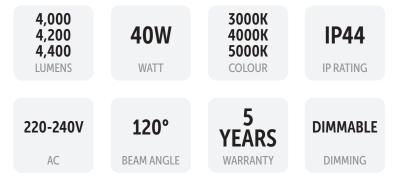

| Model    | IP<br>Rating | Power<br>(W) | Lumen<br>Output (lm)          | сст                     | CRI | Beam<br>Angle | Dimming         | Dimensions       | Cut Out | Voltage        | Fitting<br>Colour |
|----------|--------------|--------------|-------------------------------|-------------------------|-----|---------------|-----------------|------------------|---------|----------------|-------------------|
| LG-BAT01 | IP44         | 40W          | 4,000lm<br>4,200lm<br>4,400lm | 3000K<br>4000K<br>5000K | ≥80 | 120°          | Non<br>Dimmable | 80x65x1200<br>mm | N/A     | 200-240V<br>AC | White             |