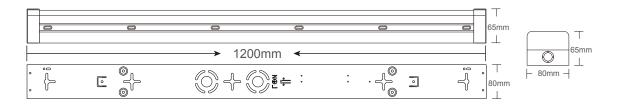

## LG-BAT01

The Linear LED Batten Light is an easy surface mount replacement to double fluorescent fittings:

- Featuring easy click in diffuser
- Simple accessible mounting points
- Large terminal block connections

| Model    | IP<br>Rating | Power<br>(W) | Lumen<br>Output (lm)          | сст                     | CRI | Beam<br>Angle | Dimming         | Dimensions       | Cut Out | Voltage        | Fitting<br>Colour |
|----------|--------------|--------------|-------------------------------|-------------------------|-----|---------------|-----------------|------------------|---------|----------------|-------------------|
| LG-BAT01 | IP44         | 40W          | 4,000lm<br>4,200lm<br>4,400lm | 3000K<br>4000K<br>5000K | ≥80 | 120°          | Non<br>Dimmable | 80x65x1200<br>mm | N/A     | 200-240V<br>AC | White             |