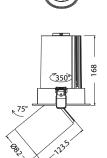

## LG-724-1

24W high performance adjustable LED recessed spot light with integrated LED chip and dimmable driver. Available in powder coated finish.

5-Years Warranty

140x140

1,986 2,006 24W

3000K 4000K

IP20