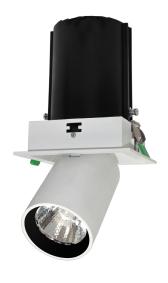

## LG-724-1

24W high performance adjustable LED recessed spot light with integrated LED chip and dimmable driver. Available in powder coated finish.

5-Years Warranty

140x140

1,986 2,006 24W

3000K 4000K

IP20

**220-240V** AC

15/24 38/60° BEAM ANGLE 5 YEARS WARRANTY

**DIMMABLE**DIMMING

Ø65mm

Cross louver Ø65mm

Snoot Ø65mm

| Model    | IP<br>Rating | Power<br>(W) | Lumen<br>Output (lm) | сст            | CRI | Beam<br>Angle   | Dimming  | Dimensions    | Cut Out       | Voltage        | Fitting<br>Colour |
|----------|--------------|--------------|----------------------|----------------|-----|-----------------|----------|---------------|---------------|----------------|-------------------|
| LG-724-1 | IP20         | 24W          | 1,986lm<br>2,006lm   | 3000K<br>4000K | ≥80 | 15/24<br>38/60° | Dimmable | 140x140<br>mm | 125x125<br>mm | 220-240V<br>AC | Black<br>White    |