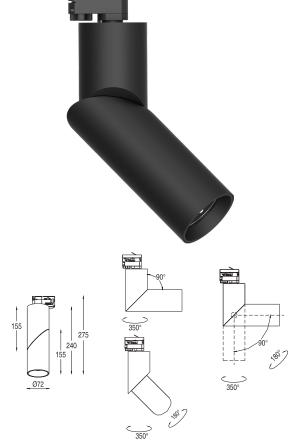

DIMMING

| Model           | IP<br>Rating | Power<br>(W) | Lumen<br>Output (lm) | сст            | CRI | Beam<br>Angle     | Dimming  | Dimensions    | Mounting | Voltage        | Fitting<br>Colour |
|-----------------|--------------|--------------|----------------------|----------------|-----|-------------------|----------|---------------|----------|----------------|-------------------|
| GD-020-0690-15W | IP20         | 15W          | 1,200lm              | 3000K<br>4000K | ≥80 | 16°<br>30°<br>50° | Dimmable | Ø72x240<br>mm | Track    | 220-240V<br>AC | Black<br>White    |