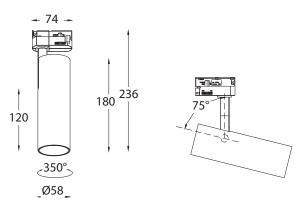

**IP20** IP RATING

220-240V AC

15/24/38° **BEAM ANGLE** 

**YEARS** WARRANTY

DIMMABLE DIMMING

| Model           | IP<br>Rating | Power<br>(W) | Lumen<br>Output (lm) | сст            | CRI | Beam<br>Angle     | Dimming  | Dimensions    | Mounting | Voltage        | Fitting<br>Colour |
|-----------------|--------------|--------------|----------------------|----------------|-----|-------------------|----------|---------------|----------|----------------|-------------------|
| GD-010-0656-12W | IP20         | 12W          | 895lm                | 3000K<br>4000K | ≥80 | 15°<br>24°<br>38° | Dimmable | Ø58x180<br>mm | Track    | 220-240V<br>AC | Black<br>White    |