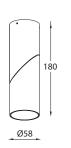

**BEAM ANGLE** 

15/24/38°

**YEARS** WARRANTY

**OPTIONAL** 

DIMMING

| Model          | IP<br>Rating | Power<br>(W) | Lumen<br>Output<br>(lm) | сст   | CRI | Beam<br>Angle     | Dimming  | Dimensions | Glass                   | Voltage        | Fitting<br>Colour |
|----------------|--------------|--------------|-------------------------|-------|-----|-------------------|----------|------------|-------------------------|----------------|-------------------|
| XD-067-0691-9W | IP20         | 9W           | 671lm                   | 3000K | ≥80 | 15°<br>24°<br>38° | Optional | Ø58x180mm  | Tempered<br>Clear Glass | 220-240V<br>AC | Black<br>White    |