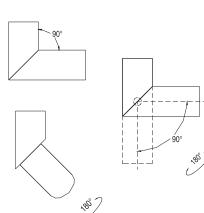

## XD-067-0691-9W

- IP20 rated, 9W premium performance adjustable twist LED ceiling mounted downlight.
- Integrated Cree LED chip with the ability for a 180° G, 90° V rotation.
- Manufactured from die-cast aluminium with powder coated finish.