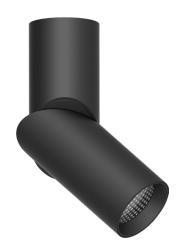

## XD-067-0691-9W

- IP20 rated, 9W premium performance adjustable twist LED ceiling mounted downlight.
- Integrated Cree LED chip with the ability for a 180° G, 90° V rotation.
- Manufactured from die-cast aluminium with powder coated finish.