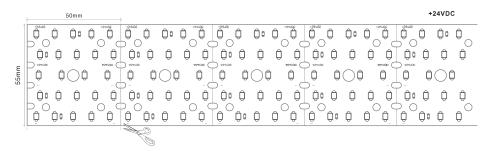

**24V** 

120° BEAM ANGLE 5 YEARS WARRANTY

**5** 

| Model            | IP<br>Rating         | Power<br>(W) | Lumen<br>Output (lm)                | сст                     | CRI | Beam<br>Angle | Dimming  | Row Type | Cuttable<br>(cm) | Dimensions | Voltage   | Chips<br>Per M |
|------------------|----------------------|--------------|-------------------------------------|-------------------------|-----|---------------|----------|----------|------------------|------------|-----------|----------------|
| VL-L2835-30W-24V | IP20<br>IP54<br>IP65 | 30W/M        | 3,900lm/M<br>3,950lm/M<br>4,200lm/M | 2700K<br>3000K<br>4000K | ≥82 | 120°          | Optional | 5        | 5cm              | 55mm       | 24V<br>DC | 480            |