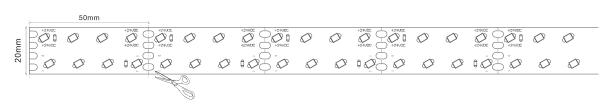

2,100 2,100 2,300 LUMENS

20W

2700K 3000K 4000K COLOUR IP20 IP54 IP65

**24V** 

120°
BEAM ANGLE

5 YEARS WARRANTY DOUBLE

ROW

| Model            | IP<br>Rating         | Power<br>(W) | Lumen<br>Output (lm)                | сст                     | CRI | Beam<br>Angle | Dimming  | Row Type | Cuttable<br>(cm) | Dimensions | Voltage   | Chips<br>Per M |
|------------------|----------------------|--------------|-------------------------------------|-------------------------|-----|---------------|----------|----------|------------------|------------|-----------|----------------|
| VL-L2835-20W-24V | IP20<br>IP54<br>IP65 | 20W/M        | 2,100lm/M<br>2,100lm/M<br>2,300lm/M | 2700K<br>3000K<br>4000K | ≥90 | 120°          | Optional | Double   | 5cm              | 20mm       | 24V<br>DC | 160            |