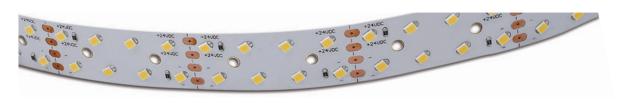

## VL-L2835-20W-24V

- · Easy installing for many ways.
- Can be cutting into small units (with a "scissors" sign on the LED strip) or connecting at your will.
- Adjustable for all kinds of LED decorations
- Safety input 24VDC
- · Certified by UL, TUV-CE, RoHS

2,100 2,100 2,300 LUMENS

20W

2700K 3000K 4000K COLOUR IP20 IP54 IP65

**24V** 

120°
BEAM ANGLE

5 YEARS WARRANTY DOUBLE

ROW

| Model            | IP<br>Rating         | Power<br>(W) | Lumen<br>Output (lm)                | сст                     | CRI | Beam<br>Angle | Dimming  | Row Type | Cuttable<br>(cm) | Dimensions | Voltage   | Chips<br>Per M |
|------------------|----------------------|--------------|-------------------------------------|-------------------------|-----|---------------|----------|----------|------------------|------------|-----------|----------------|
| VL-L2835-20W-24V | IP20<br>IP54<br>IP65 | 20W/M        | 2,100lm/M<br>2,100lm/M<br>2,300lm/M | 2700K<br>3000K<br>4000K | ≥90 | 120°          | Optional | Double   | 5cm              | 20mm       | 24V<br>DC | 160            |