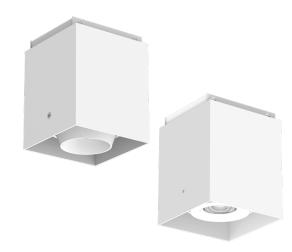

## LG-COMBO-01

- IP20, 12W LED Surface mounted downlight.
- Manufactured from die-cast aluminium with powder coated finish.

139

| Model       | IP<br>Rating | Power<br>(W) | Lumen<br>Output<br>(lm)       | сст                     | CRI | Beam<br>Angle | Dimming  | Dimensions         | Voltage        | Chip             | Fitting<br>Colour |
|-------------|--------------|--------------|-------------------------------|-------------------------|-----|---------------|----------|--------------------|----------------|------------------|-------------------|
| LG-COMBO-01 | IP20         | 12W          | 1,020lm<br>1,080lm<br>1,120lm | 3000K<br>4000K<br>5000K | ≥80 | 24°<br>45°    | Dimmable | Ø105x105x<br>139mm | 220-240V<br>AC | Bridgelux<br>LED | Black<br>White    |