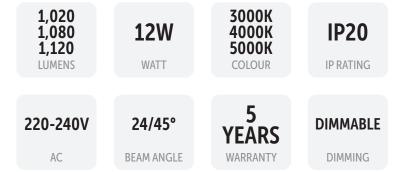

## LG-COMBO-01

- IP20, 12W LED Surface mounted downlight.
- Manufactured from die-cast aluminium with powder coated finish.

139

| Model       | IP<br>Rating | Power<br>(W) | Lumen<br>Output<br>(lm)       | сст                     | CRI | Beam<br>Angle | Dimming  | Dimensions         | Voltage        | Chip             | Fitting<br>Colour |
|-------------|--------------|--------------|-------------------------------|-------------------------|-----|---------------|----------|--------------------|----------------|------------------|-------------------|
| LG-COMBO-01 | IP20         | 12W          | 1,020lm<br>1,080lm<br>1,120lm | 3000K<br>4000K<br>5000K | ≥80 | 24°<br>45°    | Dimmable | Ø105x105x<br>139mm | 220-240V<br>AC | Bridgelux<br>LED | Black<br>White    |