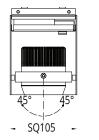

## LG-COMBO-01

- IP20, 12W LED Surface mounted downlight.
- Manufactured from die-cast aluminium with powder coated finish.

139

| Model       | IP<br>Rating | Power<br>(W) | Lumen<br>Output<br>(lm)       | сст                     | CRI | Beam<br>Angle | Dimming  | Dimensions         | Voltage        | Chip             | Fitting<br>Colour |
|-------------|--------------|--------------|-------------------------------|-------------------------|-----|---------------|----------|--------------------|----------------|------------------|-------------------|
| LG-COMBO-01 | IP20         | 12W          | 1,020lm<br>1,080lm<br>1,120lm | 3000K<br>4000K<br>5000K | ≥80 | 24°<br>45°    | Dimmable | Ø105x105x<br>139mm | 220-240V<br>AC | Bridgelux<br>LED | Black<br>White    |