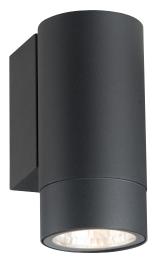

## LG-A0706

IP54 Rated Down Shining Wall Mounted Fitting -Suitable for GU10 8.8W Max. \*Globe Not Included

100

| Model    | IP<br>Rating | Power (W)        | Lumen Output<br>(lm) | сст            | CRI | Beam<br>Angle | Dimming         | Dimensions    | Glass                   | Voltage        | Fitting<br>Colour |
|----------|--------------|------------------|----------------------|----------------|-----|---------------|-----------------|---------------|-------------------------|----------------|-------------------|
| LG-A0706 | IP54         | MAX GU10<br>8.8W | Globe<br>Dependent   | 3000K<br>4000K | ≥80 | 35°           | Non<br>Dimmable | Ø65x140<br>mm | Tempered<br>Clear Glass | 220-240V<br>AC | Black             |