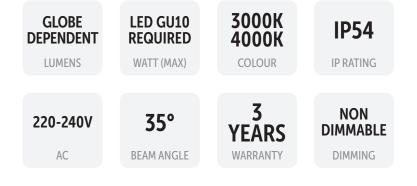

## LG-A0706

IP54 Rated Down Shining Wall Mounted Fitting -Suitable for GU10 8.8W Max. \*Globe Not Included

100

| Model    | IP<br>Rating | Power (W)        | Lumen Output<br>(lm) | сст            | CRI | Beam<br>Angle | Dimming         | Dimensions    | Glass                   | Voltage        | Fitting<br>Colour |
|----------|--------------|------------------|----------------------|----------------|-----|---------------|-----------------|---------------|-------------------------|----------------|-------------------|
| LG-A0706 | IP54         | MAX GU10<br>8.8W | Globe<br>Dependent   | 3000K<br>4000K | ≥80 | 35°           | Non<br>Dimmable | Ø65x140<br>mm | Tempered<br>Clear Glass | 220-240V<br>AC | Black             |