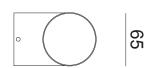

## LG-A0706

IP54 Rated Down Shining Wall Mounted Fitting -Suitable for GU10 8.8W Max. \*Globe Not Included

100

| Model    | IP<br>Rating | Power (W)        | Lumen Output<br>(lm) | сст            | CRI | Beam<br>Angle | Dimming         | Dimensions    | Glass                   | Voltage        | Fitting<br>Colour |
|----------|--------------|------------------|----------------------|----------------|-----|---------------|-----------------|---------------|-------------------------|----------------|-------------------|
| LG-A0706 | IP54         | MAX GU10<br>8.8W | Globe<br>Dependent   | 3000K<br>4000K | ≥80 | 35°           | Non<br>Dimmable | Ø65x140<br>mm | Tempered<br>Clear Glass | 220-240V<br>AC | Black             |