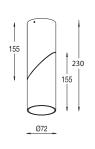

**BEAM ANGLE** 

**YEARS** WARRANTY

**OPTIONAL** 

DIMMING

| <b>%</b> |     |      |
|----------|-----|------|
|          | 90° | ,8°) |
| ı        | 1   |      |
|          |     |      |

| Model           | IP<br>Rating | Power<br>(W) | Lumen<br>Output<br>(lm) | сст   | CRI | Beam<br>Angle     | Dimming  | Dimensions | Glass                   | Voltage        | Fitting<br>Colour |
|-----------------|--------------|--------------|-------------------------|-------|-----|-------------------|----------|------------|-------------------------|----------------|-------------------|
| XD-020-0692-15W | IP20         | 15W          | 1,200lm                 | 3000K | ≥80 | 15°<br>30°<br>50° | Optional | Ø72x230mm  | Tempered<br>Clear Glass | 220-240V<br>AC | Black<br>White    |