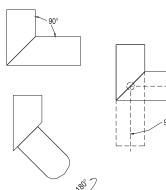

## XD-020-0692-15W

- IP20 rated, 15W premium performance adjustable twist LED ceiling mounted downlight.
- Integrated Cree LED chip with the ability for a 180° G, 90° V rotation.
- Manufactured from die-cast aluminium with powder coated finish.

**BEAM ANGLE** 

**YEARS** WARRANTY

**OPTIONAL** 

DIMMING

| <b>%</b> |     |      |
|----------|-----|------|
|          | 90° | ,8°) |
| ı        | 1   |      |
|          |     |      |

| Model           | IP<br>Rating | Power<br>(W) | Lumen<br>Output<br>(lm) | сст   | CRI | Beam<br>Angle     | Dimming  | Dimensions | Glass                   | Voltage        | Fitting<br>Colour |
|-----------------|--------------|--------------|-------------------------|-------|-----|-------------------|----------|------------|-------------------------|----------------|-------------------|
| XD-020-0692-15W | IP20         | 15W          | 1,200lm                 | 3000K | ≥80 | 15°<br>30°<br>50° | Optional | Ø72x230mm  | Tempered<br>Clear Glass | 220-240V<br>AC | Black<br>White    |