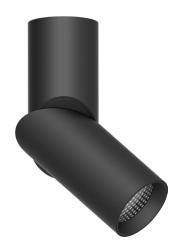

## XD-020-0692-15W

- IP20 rated, 15W premium performance adjustable twist LED ceiling mounted downlight.
- Integrated Cree LED chip with the ability for a 180° G, 90° V rotation.
- Manufactured from die-cast aluminium with powder coated finish.

1,200 LUMENS

**15W** WATT

3000K COLOUR

**IP20** 

IP RATING

220-240V

AC

15/30/50°

**BEAM ANGLE** 

**YEARS** WARRANTY

**OPTIONAL** 

DIMMING

| <b>%</b> |     |      |
|----------|-----|------|
|          | 90° | ,8°) |
| ı        | 1   |      |
|          |     |      |

| Model           | IP<br>Rating | Power<br>(W) | Lumen<br>Output<br>(lm) | сст   | CRI | Beam<br>Angle     | Dimming  | Dimensions | Glass                   | Voltage        | Fitting<br>Colour |
|-----------------|--------------|--------------|-------------------------|-------|-----|-------------------|----------|------------|-------------------------|----------------|-------------------|
| XD-020-0692-15W | IP20         | 15W          | 1,200lm                 | 3000K | ≥80 | 15°<br>30°<br>50° | Optional | Ø72x230mm  | Tempered<br>Clear Glass | 220-240V<br>AC | Black<br>White    |